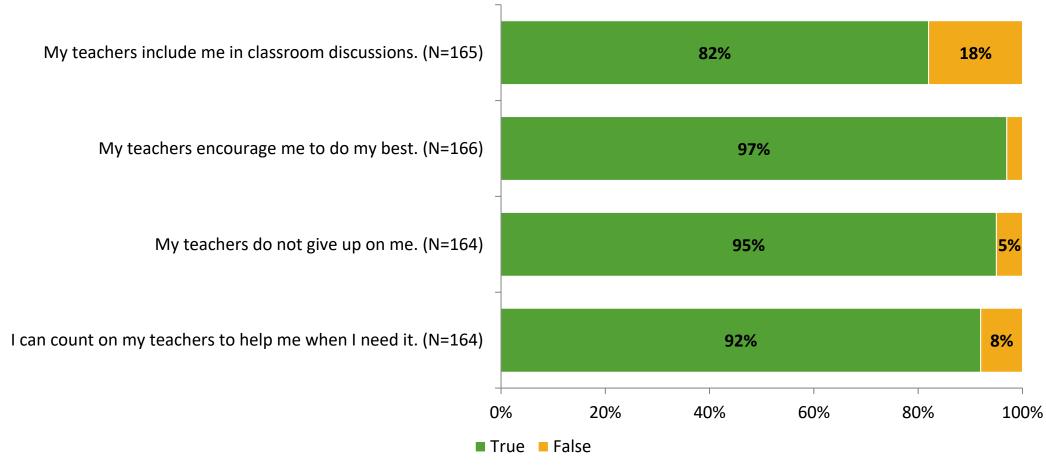

# Student Engagement Survey for Elementary Students: Garrison-Jones Elementary School

Results and Analysis

2023-2024



# **Overall Engagement**



# **Overall Engagement (Continued)**



## **Like School**

Thinking about how you feel/act most of the time, is the following statement true or false?

**Generally, I like school.** (N=153)



# **Class Experience**



## **Academic Support**



#### Relevance



## **Involvement**



# **Self-Management**



#### Grit



## **Acceptance**



## **Relationships with Peers**



## **Relationships with Adults in School**



# **Participation in Extracurricular Activities**

Did you participate in any extracurricular activities this school year? (N=167)



#### Please select the extracurricular activities you participated in.

Please select the extracurricular activities you participated in. (N=140)



K12 Insight

703.542.9601 | www.k12insight.com