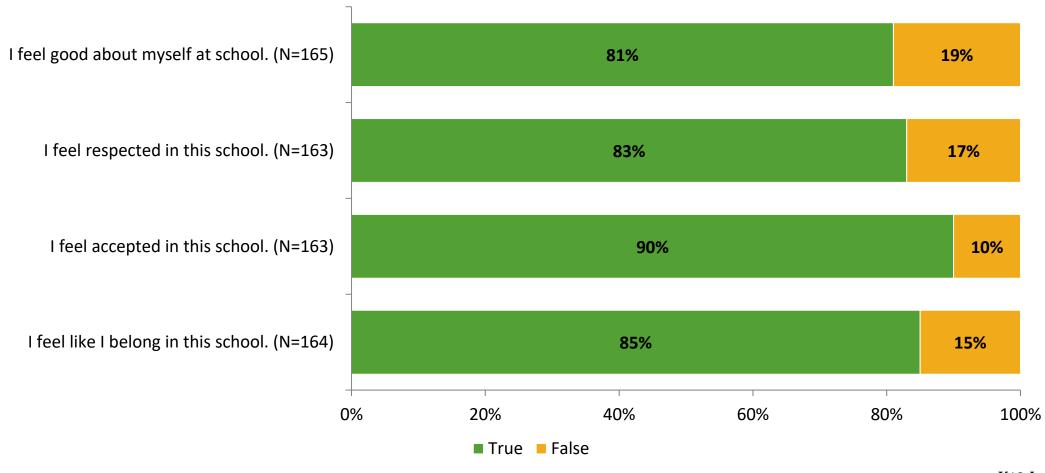

# Student Engagement Survey for Elementary Students: Garrison-Jones Elementary School

Results and Analysis

2023-2024



# **Overall Engagement**



# **Overall Engagement (Continued)**



## **Like School**

Thinking about how you feel/act most of the time, is the following statement true or false?

**Generally, I like school.** (N=153)



# **Class Experience**



## **Academic Support**



#### Relevance



## **Involvement**



# **Self-Management**



#### Grit



## **Acceptance**



## **Relationships with Peers**



## **Relationships with Adults in School**



# **Participation in Extracurricular Activities**

Did you participate in any extracurricular activities this school year? (N=167)



#### Please select the extracurricular activities you participated in.

Please select the extracurricular activities you participated in. (N=140)



K12 Insight

703.542.9601 | www.k12insight.com