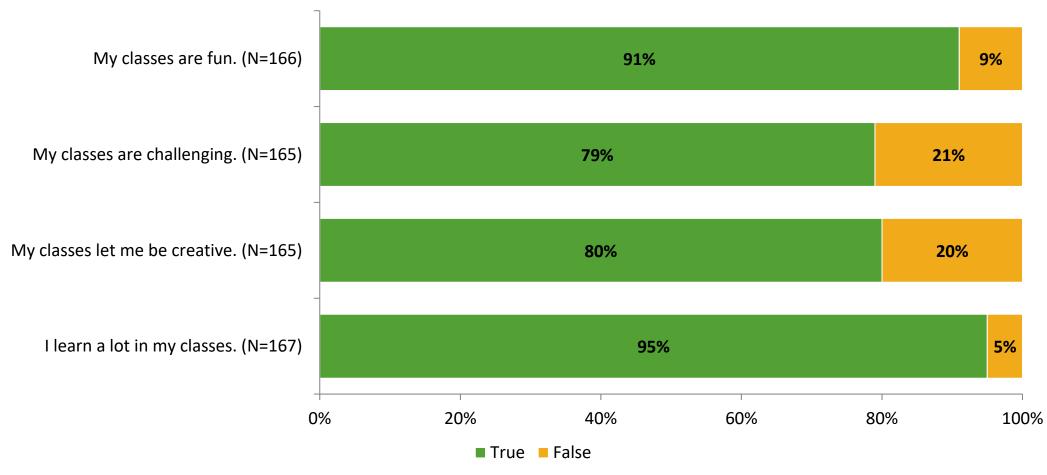

# Student Engagement Survey for Elementary Students: Garrison-Jones Elementary School

Results and Analysis

2023-2024



# **Overall Engagement**



# **Overall Engagement (Continued)**



## **Like School**

Thinking about how you feel/act most of the time, is the following statement true or false?

**Generally, I like school.** (N=153)



# **Class Experience**



## **Academic Support**



#### Relevance



## **Involvement**



# **Self-Management**



#### Grit



## **Acceptance**



## **Relationships with Peers**



## **Relationships with Adults in School**



# **Participation in Extracurricular Activities**

Did you participate in any extracurricular activities this school year? (N=167)



#### Please select the extracurricular activities you participated in.

Please select the extracurricular activities you participated in. (N=140)



K12 Insight

703.542.9601 | www.k12insight.com