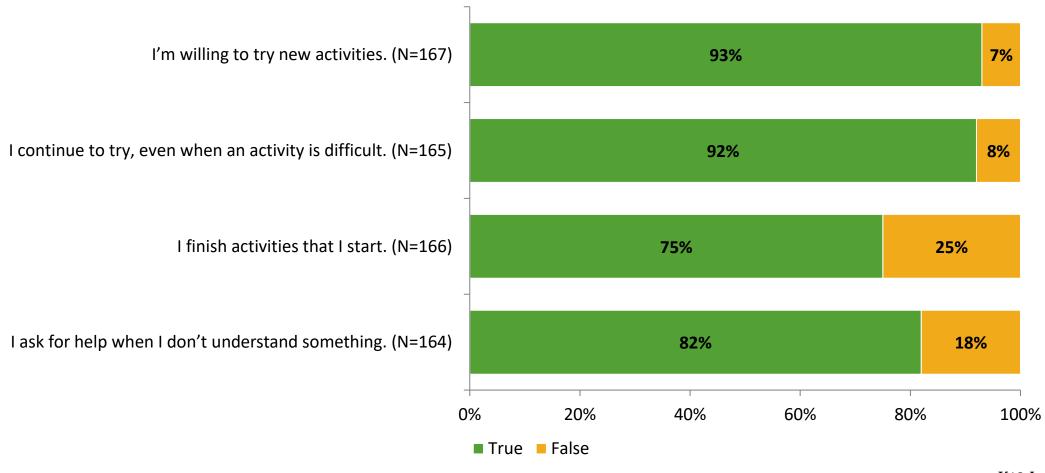

# Student Engagement Survey for Elementary Students: Garrison-Jones Elementary School

Results and Analysis

2023-2024



# **Overall Engagement**



# **Overall Engagement (Continued)**



## **Like School**

Thinking about how you feel/act most of the time, is the following statement true or false?

**Generally, I like school.** (N=153)



# **Class Experience**



## **Academic Support**



#### Relevance



## **Involvement**



# **Self-Management**



#### Grit



## **Acceptance**



## **Relationships with Peers**



## **Relationships with Adults in School**



# **Participation in Extracurricular Activities**

Did you participate in any extracurricular activities this school year? (N=167)



#### Please select the extracurricular activities you participated in.

Please select the extracurricular activities you participated in. (N=140)



K12 Insight

703.542.9601 | www.k12insight.com