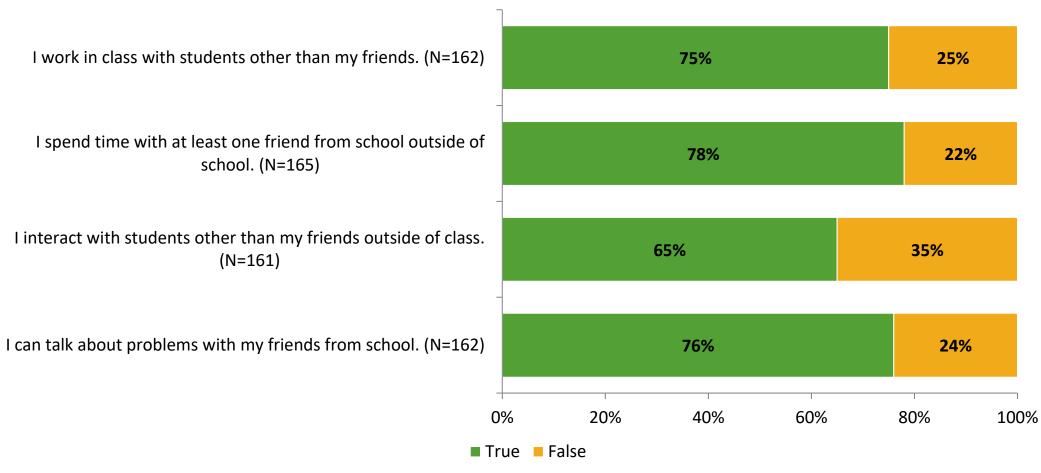

# Student Engagement Survey for Elementary Students: Garrison-Jones Elementary School

Results and Analysis

2023-2024



# **Overall Engagement**



# **Overall Engagement (Continued)**



## **Like School**

Thinking about how you feel/act most of the time, is the following statement true or false?

**Generally, I like school.** (N=153)



# **Class Experience**



## **Academic Support**



#### Relevance



## **Involvement**



# **Self-Management**



#### Grit



## **Acceptance**



## **Relationships with Peers**



## **Relationships with Adults in School**



# **Participation in Extracurricular Activities**

Did you participate in any extracurricular activities this school year? (N=167)



#### Please select the extracurricular activities you participated in.

Please select the extracurricular activities you participated in. (N=140)



K12 Insight

703.542.9601 | www.k12insight.com