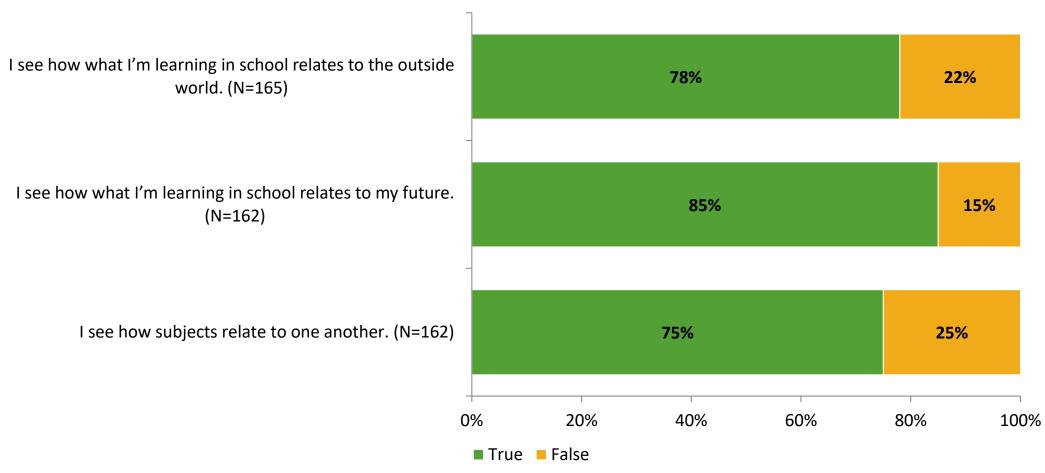

# Student Engagement Survey for Elementary Students: Garrison-Jones Elementary School

Results and Analysis

2023-2024



# **Overall Engagement**



# **Overall Engagement (Continued)**



## **Like School**

Thinking about how you feel/act most of the time, is the following statement true or false?

**Generally, I like school.** (N=153)



# **Class Experience**



## **Academic Support**



#### Relevance



## **Involvement**



# **Self-Management**



#### Grit



## **Acceptance**



## **Relationships with Peers**



## **Relationships with Adults in School**



# **Participation in Extracurricular Activities**

Did you participate in any extracurricular activities this school year? (N=167)



#### Please select the extracurricular activities you participated in.

Please select the extracurricular activities you participated in. (N=140)



K12 Insight

703.542.9601 | www.k12insight.com