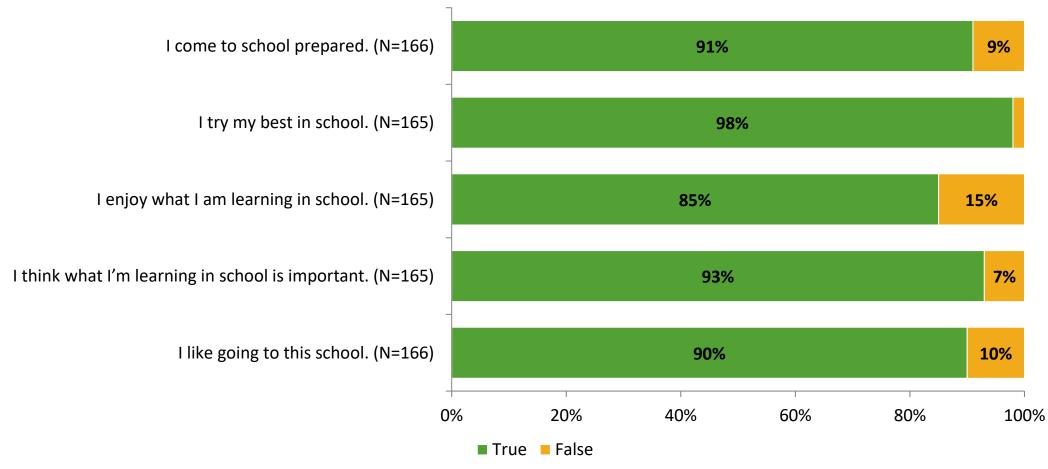

# Student Engagement Survey for Elementary Students: Garrison-Jones Elementary School

Results and Analysis

2023-2024



# **Overall Engagement**



# **Overall Engagement (Continued)**



## **Like School**

Thinking about how you feel/act most of the time, is the following statement true or false?

**Generally, I like school.** (N=153)



# **Class Experience**



## **Academic Support**



#### Relevance



## **Involvement**



# **Self-Management**



#### Grit



## **Acceptance**



## **Relationships with Peers**



## **Relationships with Adults in School**



# **Participation in Extracurricular Activities**

Did you participate in any extracurricular activities this school year? (N=167)



#### Please select the extracurricular activities you participated in.

Please select the extracurricular activities you participated in. (N=140)



K12 Insight

703.542.9601 | www.k12insight.com