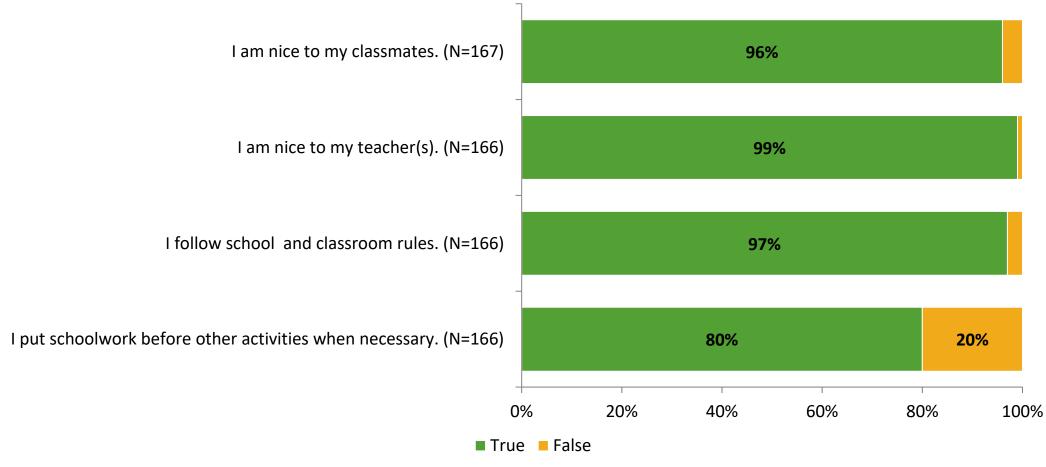

# Student Engagement Survey for Elementary Students: Garrison-Jones Elementary School

Results and Analysis

2023-2024



# **Overall Engagement**



# **Overall Engagement (Continued)**



## **Like School**

Thinking about how you feel/act most of the time, is the following statement true or false?

**Generally, I like school.** (N=153)



# **Class Experience**



## **Academic Support**



#### Relevance



## **Involvement**



# **Self-Management**



#### Grit



## **Acceptance**



## **Relationships with Peers**



## **Relationships with Adults in School**



# **Participation in Extracurricular Activities**

Did you participate in any extracurricular activities this school year? (N=167)



#### Please select the extracurricular activities you participated in.

Please select the extracurricular activities you participated in. (N=140)



K12 Insight

703.542.9601 | www.k12insight.com