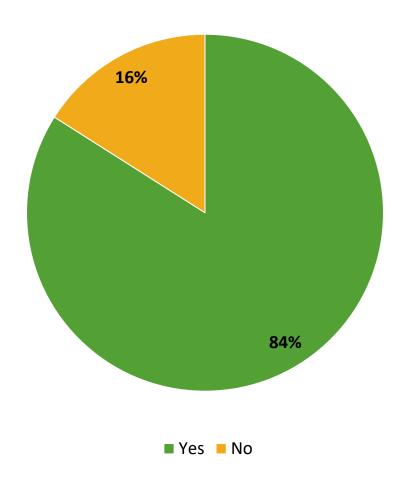

# **Participation in Extracurricular Activities**

Did you participate in any extracurricular activities this school year? (N=167)