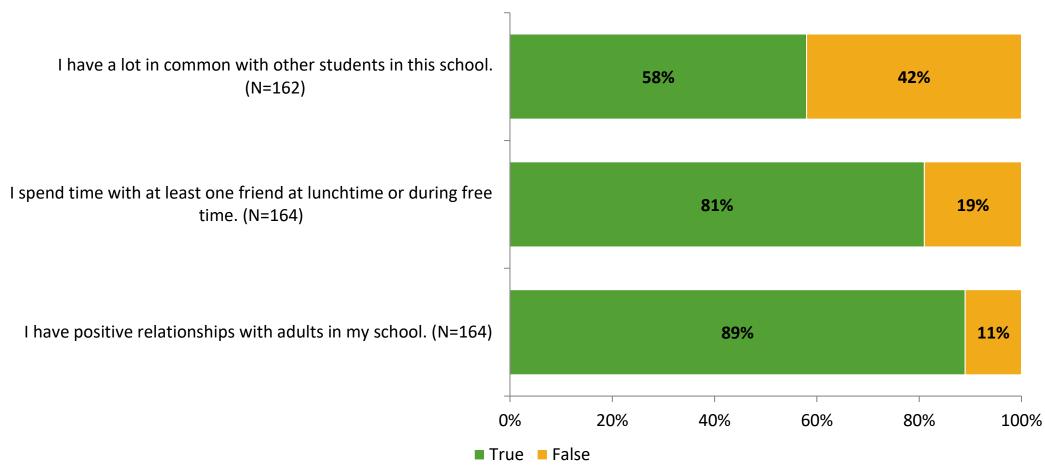

# Student Engagement Survey for Elementary Students: Garrison-Jones Elementary School

Results and Analysis

2023-2024



# **Overall Engagement**



# **Overall Engagement (Continued)**



## **Like School**

Thinking about how you feel/act most of the time, is the following statement true or false?

**Generally, I like school.** (N=153)



# **Class Experience**



## **Academic Support**



#### Relevance



## **Involvement**



# **Self-Management**



#### Grit



## **Acceptance**



## **Relationships with Peers**



## **Relationships with Adults in School**



# **Participation in Extracurricular Activities**

Did you participate in any extracurricular activities this school year? (N=167)



#### Please select the extracurricular activities you participated in.

Please select the extracurricular activities you participated in. (N=140)



K12 Insight

703.542.9601 | www.k12insight.com