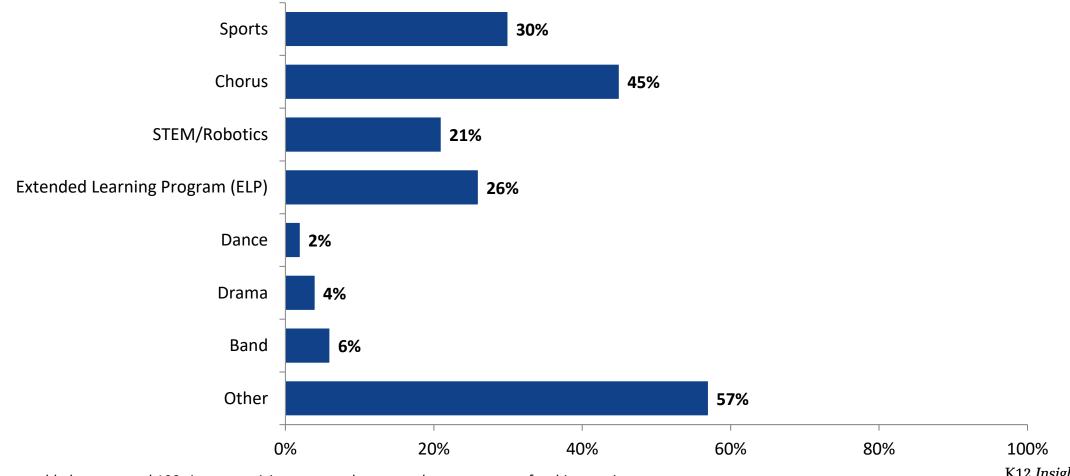

#### Please select the extracurricular activities you participated in.

Please select the extracurricular activities you participated in. (N=140)

K12 Insight

703.542.9601 | www.k12insight.com