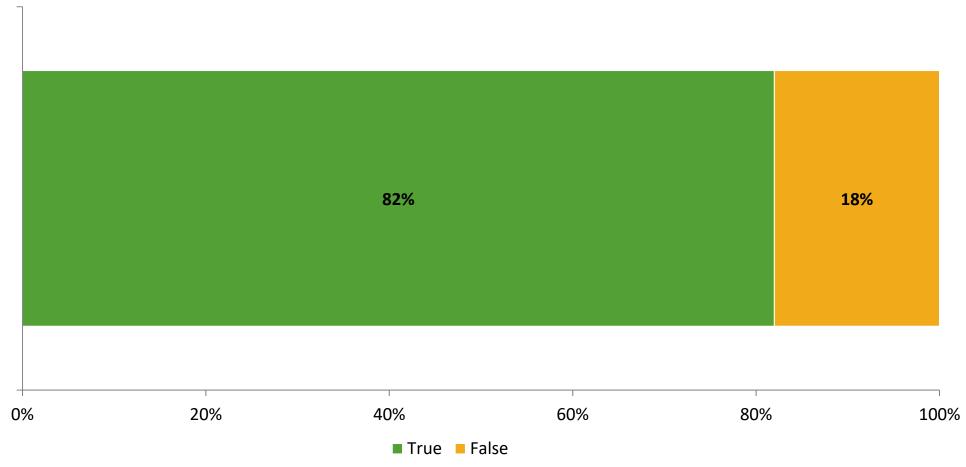

## **Like School**

Thinking about how you feel/act most of the time, is the following statement true or false?

**Generally, I like school.** (N=153)