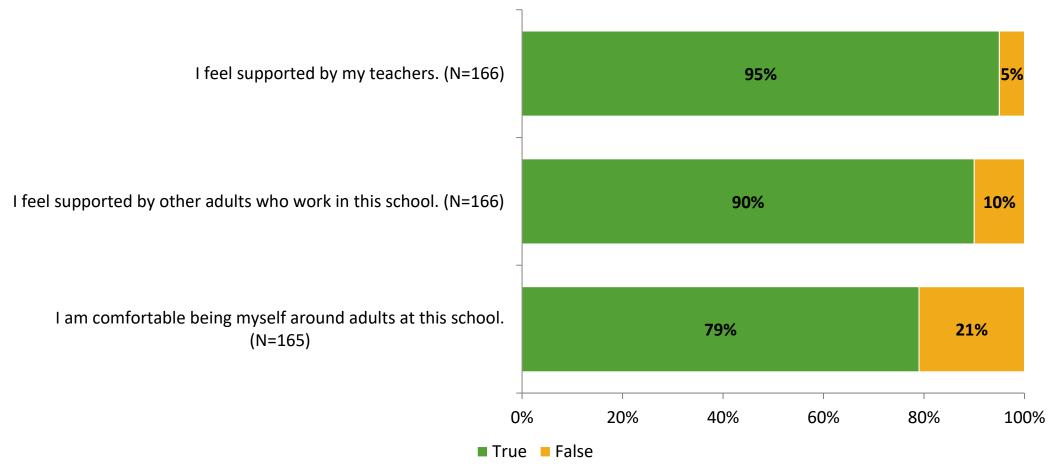

# Student Engagement Survey for Elementary Students: Garrison-Jones Elementary School

Results and Analysis

2023-2024



# **Overall Engagement**



# **Overall Engagement (Continued)**



## **Like School**

Thinking about how you feel/act most of the time, is the following statement true or false?

**Generally, I like school.** (N=153)



# **Class Experience**



## **Academic Support**



#### Relevance



## **Involvement**



# **Self-Management**



#### Grit



## **Acceptance**



## **Relationships with Peers**



## **Relationships with Adults in School**



# **Participation in Extracurricular Activities**

Did you participate in any extracurricular activities this school year? (N=167)



#### Please select the extracurricular activities you participated in.

Please select the extracurricular activities you participated in. (N=140)



K12 Insight

703.542.9601 | www.k12insight.com