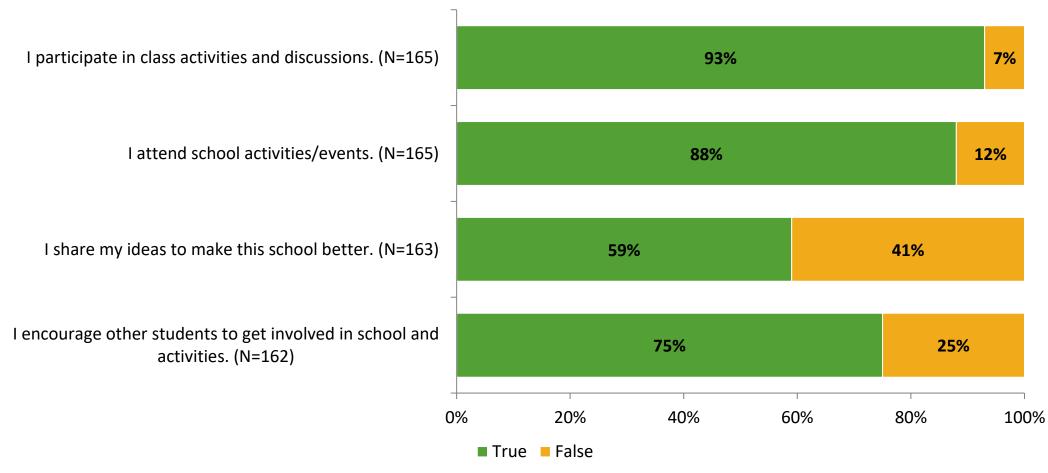

# Student Engagement Survey for Elementary Students: Garrison-Jones Elementary School

Results and Analysis

2023-2024



# **Overall Engagement**



# **Overall Engagement (Continued)**



## **Like School**

Thinking about how you feel/act most of the time, is the following statement true or false?

**Generally, I like school.** (N=153)



# **Class Experience**



## **Academic Support**



#### Relevance



## **Involvement**



# **Self-Management**



#### Grit



## **Acceptance**



## **Relationships with Peers**



## **Relationships with Adults in School**



# **Participation in Extracurricular Activities**

Did you participate in any extracurricular activities this school year? (N=167)



#### Please select the extracurricular activities you participated in.

Please select the extracurricular activities you participated in. (N=140)



K12 Insight

703.542.9601 | www.k12insight.com